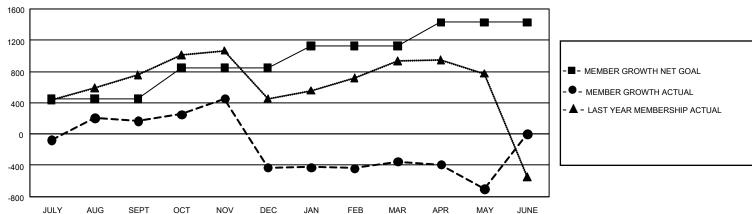

## GMT Constitutional Area 6, Group I

**GMT**: OPEN

REPORT DOES NOT INCLUDE CLUBS IN UNDISTRICTED AREAS.

| Clubs         |               |             |               | Members               |                        |                         |                                                    |  |
|---------------|---------------|-------------|---------------|-----------------------|------------------------|-------------------------|----------------------------------------------------|--|
|               | RESULTS FOR   | R 2019-2020 |               | RESULTS FOR 2019-2020 |                        |                         |                                                    |  |
| QUARTER       | NEW CLUB GOAL | NEW CLUBS   | DROPPED CLUBS | QUARTER MEM           | BER GROWTH NET<br>GOAL | MEMBER GROWTH<br>ACTUAL | DROPPED<br>MEMBERS ACTUAL<br>(including transfers) |  |
| JULY/AUG/SEPT | 57            | 4           | 3             | JULY/AUG/SEPT         | 1,350                  | 791                     | 577                                                |  |
| OCT/NOV/DEC   | 33            | 11          | 13            | OCT/NOV/DEC           | 1,185                  | 735                     | 1,253                                              |  |
| JAN/FEB/MAR   | 24            | 3           | 6             | JAN/FEB/MAR           | 840                    | 517                     | 325                                                |  |
| APR/MAY/JUNE  | 21            | 2           | 4             | APR/MAY/JUNE          | 915                    | 237                     | 506                                                |  |

## GOALS AND ACTUAL MEMBERS CUMULATIVE

| DROPPED CLUBS: 26              |       | 304 CLUBS OF 512 ADDED 1 OR MORE<br>NEW MEMBERS | GENDER DISTRIBUTION  MALE 13,255 (74.13%) |                |       |
|--------------------------------|-------|-------------------------------------------------|-------------------------------------------|----------------|-------|
| DROPPED MEMBERS                |       |                                                 | FEMALE                                    | 4,625 (25.87%) |       |
| DECEASED                       | 44    | CLICK HERE FOR CUMULATIVE                       | TOTAL FAMILY UNIT MEMBERS                 |                | 7,860 |
| CLUB CANCELLED 337 OTHER 2,280 |       | MEMBERSHIP DATA                                 | FAMILY MEMBERS PAYING HALF DUES           |                | 4 000 |
|                                |       |                                                 |                                           |                | 4,383 |
| TOTAL                          | 2,661 |                                                 |                                           |                |       |