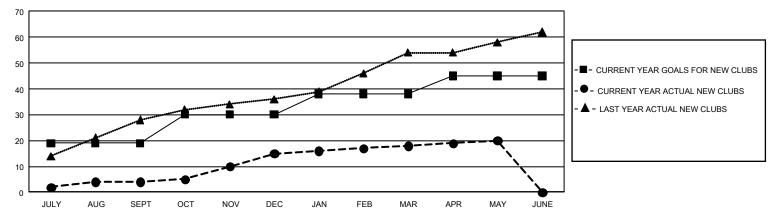

## GMT Constitutional Area 6, Group I

**GMT**: OPEN

REPORT DOES NOT INCLUDE CLUBS IN UNDISTRICTED AREAS.

| Clubs         |               |             |               | Members               |                        |                         |                                                    |  |
|---------------|---------------|-------------|---------------|-----------------------|------------------------|-------------------------|----------------------------------------------------|--|
|               | RESULTS FOR   | R 2019-2020 |               | RESULTS FOR 2019-2020 |                        |                         |                                                    |  |
| QUARTER       | NEW CLUB GOAL | NEW CLUBS   | DROPPED CLUBS | QUARTER MEM           | BER GROWTH NET<br>GOAL | MEMBER GROWTH<br>ACTUAL | DROPPED<br>MEMBERS ACTUAL<br>(including transfers) |  |
| JULY/AUG/SEPT | 57            | 4           | 3             | JULY/AUG/SEPT         | 1,350                  | 791                     | 577                                                |  |
| OCT/NOV/DEC   | 33            | 11          | 13            | OCT/NOV/DEC           | 1,185                  | 735                     | 1,253                                              |  |
| JAN/FEB/MAR   | 24            | 3           | 6             | JAN/FEB/MAR           | 840                    | 517                     | 325                                                |  |
| APR/MAY/JUNE  | 21            | 2           | 4             | APR/MAY/JUNE          | 915                    | 237                     | 506                                                |  |

## GOALS AND ACTUAL NEW CLUBS CUMULATIVE